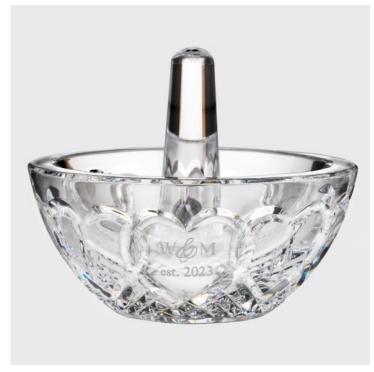

## **Pre-Designed Couple Waterford Wedding Ring Holder**

Material: Lead Crystal

Personalizaiton Method: Pre-Designed Art

| Size | SKU      | H x W x D        | Wt (IBs) | Price    |
|------|----------|------------------|----------|----------|
| NA   | 210320W1 | 3" x 5" x 3-1/2" | 5.0      | \$105.00 |

## **Description**

This Pre-Designed Couple Waterford Wedding Ring Holder is an ideal gift for any love and romantic celebration events or personal gift giving occasions, including Valentine's Day, Birthdays, Engagements, Weddings, and Anniversaries, with our free personalization and high-quality engraving services.